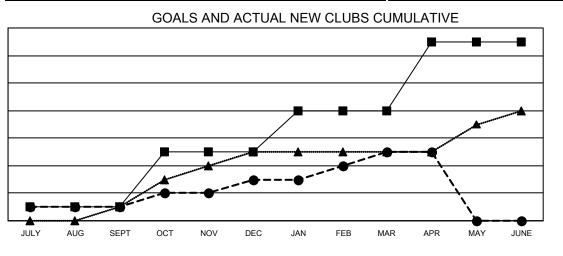

## GAT MONTHLY MEMBERSHIP PROGRESS REPORT

**Multiple District 20** 

Results as of: 4/30/2022 LOCATION: NEW YORK

| Clubs         |               |             |               | Members               |                           |                         |                                                    |
|---------------|---------------|-------------|---------------|-----------------------|---------------------------|-------------------------|----------------------------------------------------|
|               | RESULTS FOR   | R 2021-2022 |               | RESULTS FOR 2021-2022 |                           |                         |                                                    |
| QUARTER       | NEW CLUB GOAL | NEW CLUBS   | DROPPED CLUBS | QUARTER               | MEMBER GROWTH NET<br>GOAL | MEMBER GROWTH<br>ACTUAL | DROPPED<br>MEMBERS ACTUAL<br>(including transfers) |
| JULY/AUG/SEPT | 1             | 1           | 6             | JULY/AUG/SE           | PT 163                    | 344                     | 261                                                |
| OCT/NOV/DEC   | 4             | 2           | 5             | OCT/NOV/DE            | C 255                     | 458                     | 502                                                |
| JAN/FEB/MAR   | 3             | 2           | 3             | JAN/FEB/MAF           | 248                       | 498                     | 245                                                |
| APR/MAY/JUNE  | 5             | 0           | 1             | APR/MAY/JUN           | NE 220                    | 96                      | 92                                                 |

-■- CURRENT YEAR GOALS FOR NEW CLUBS

● - CURRENT YEAR ACTUAL NEW CLUBS

▲ - LAST YEAR ACTUAL NEW CLUBS

GOALS AND ACTUAL MEMBERS CUMULATIVE

| DROPPED CLUBS: 15 |       | 282 CLUBS OF 502 ADDED 1 OR<br>MORE NEW MEMBERS | GENDER DISTRIBUTION               |                |  |
|-------------------|-------|-------------------------------------------------|-----------------------------------|----------------|--|
|                   |       |                                                 | MALE                              | 7,888 (58.62%) |  |
|                   |       |                                                 | FEMALE                            | 5,564 (41.35%) |  |
| DROPPED MEMBERS   |       |                                                 | NON BINARY                        | 0 (0.00%)      |  |
| DECEASED          | 155   |                                                 | PREFER NOT TO ANSWER 4 (0.03%)    |                |  |
| CLUB CANCELLED    | 128   |                                                 | TOTAL FAMILY UNIT MEMBERS         | 2,364          |  |
| OTHER             | 816   | CLICK HERE FOR CUMULATIVE                       |                                   | _,             |  |
| TOTAL             | 1,099 | MEMBERSHIP DATA                                 | FAMILY MEMBERS PAYING HAL<br>DUES | F 1,231        |  |