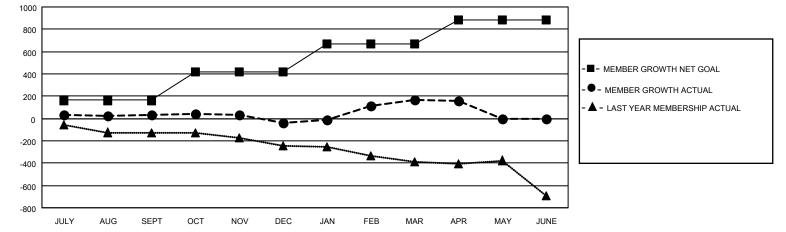

## GAT MONTHLY MEMBERSHIP PROGRESS REPORT

**Multiple District 20** 

Results as of: 4/30/2022 LOCATION: NEW YORK

| Clubs         |               |             |               | Members               |                           |                         |                                                    |
|---------------|---------------|-------------|---------------|-----------------------|---------------------------|-------------------------|----------------------------------------------------|
|               | RESULTS FOR   | R 2021-2022 |               | RESULTS FOR 2021-2022 |                           |                         |                                                    |
| QUARTER       | NEW CLUB GOAL | NEW CLUBS   | DROPPED CLUBS | QUARTER               | MEMBER GROWTH NET<br>GOAL | MEMBER GROWTH<br>ACTUAL | DROPPED<br>MEMBERS ACTUAL<br>(including transfers) |
| JULY/AUG/SEPT | 1             | 1           | 6             | JULY/AUG/SE           | PT 163                    | 344                     | 261                                                |
| OCT/NOV/DEC   | 4             | 2           | 5             | OCT/NOV/DE            | C 255                     | 458                     | 502                                                |
| JAN/FEB/MAR   | 3             | 2           | 3             | JAN/FEB/MAF           | 248                       | 498                     | 245                                                |
| APR/MAY/JUNE  | 5             | 0           | 1             | APR/MAY/JUN           | NE 220                    | 96                      | 92                                                 |

-■- CURRENT YEAR GOALS FOR NEW CLUBS

● - CURRENT YEAR ACTUAL NEW CLUBS

▲ - LAST YEAR ACTUAL NEW CLUBS

GOALS AND ACTUAL MEMBERS CUMULATIVE

| DROPPED CLUBS: 15 |       | 282 CLUBS OF 502 ADDED 1 OR<br>MORE NEW MEMBERS | GENDER DISTRIBUTION               |                |  |
|-------------------|-------|-------------------------------------------------|-----------------------------------|----------------|--|
|                   |       |                                                 | MALE                              | 7,888 (58.62%) |  |
|                   |       |                                                 | FEMALE                            | 5,564 (41.35%) |  |
| DROPPED MEMBERS   |       |                                                 | NON BINARY                        | 0 (0.00%)      |  |
| DECEASED          | 155   |                                                 | PREFER NOT TO ANSWER 4 (0.03%)    |                |  |
| CLUB CANCELLED    | 128   |                                                 | TOTAL FAMILY UNIT MEMBERS         | 2,364          |  |
| OTHER             | 816   | CLICK HERE FOR CUMULATIVE                       |                                   | _,             |  |
| TOTAL             | 1,099 | MEMBERSHIP DATA                                 | FAMILY MEMBERS PAYING HAL<br>DUES | F 1,231        |  |